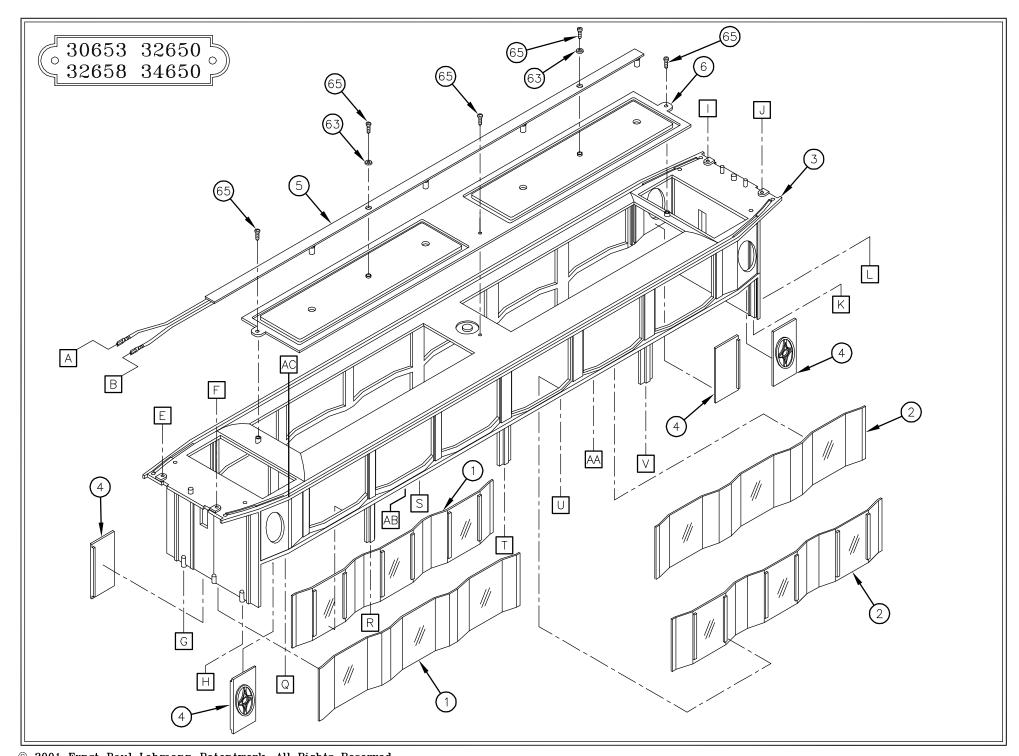

www.lgb.de

Achtung! Geben Sie bei der Bestellung eines Ersatzteils bitte die Nummer der Zeichnung oben auf dieser Seite (z. B. "2019S-1") und die Nummer des Teils auf der Zeichnung (z. B. "15") an.

Achtung! Produkte und technische Daten können sich ohne Vorankündigung ändern.