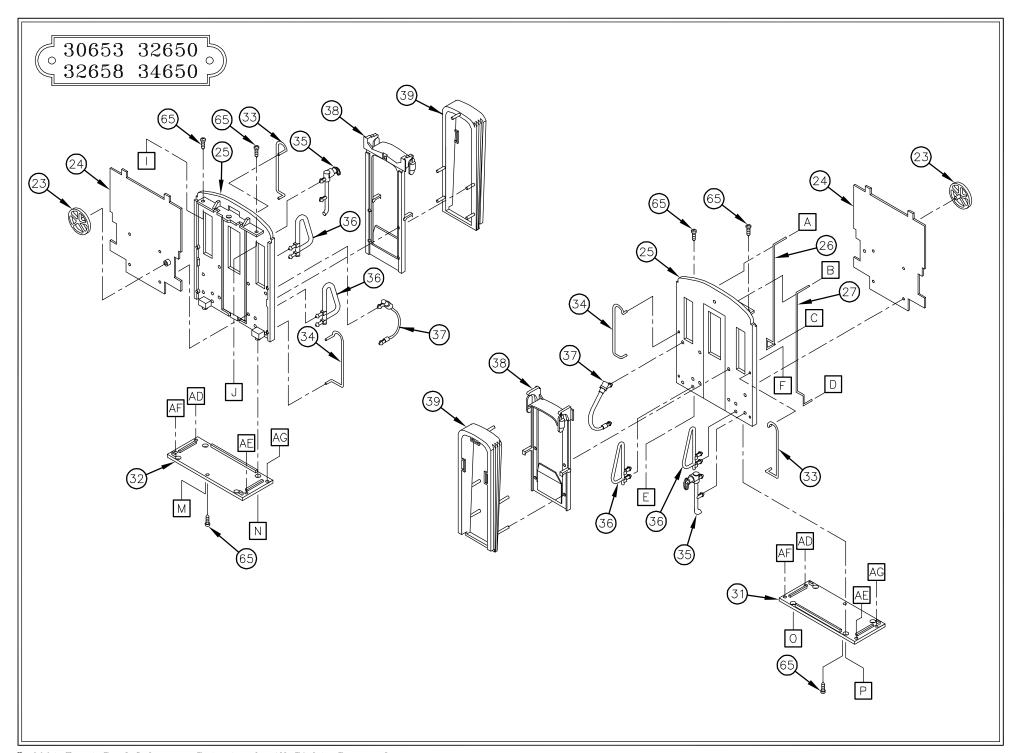

www.lgb.de

Achtung! Geben Sie bei der Bestellung eines Ersatzteils bitte die Nummer der Zeichnung oben auf dieser Seite (z. B. "2019S-1") und die Nummer des Teils auf der Zeichnung (z. B. "15") an.

Achtung! Produkte und technische Daten können sich ohne Vorankündigung ändern.

Fax: (858) 535-1091

USA www.lgb.com Sagamer Strasse 1-5 D-90475 Nürnberg

Ernst Paul Lehmann Patentwerk

Fax: (0911) 83707 70

**GERMANY** www.lab.de

Attention! When ordering a part, please include the drawing number at the top of this page (e.g., "2019S-1") and the number of the part in the drawing (e.g., "15").