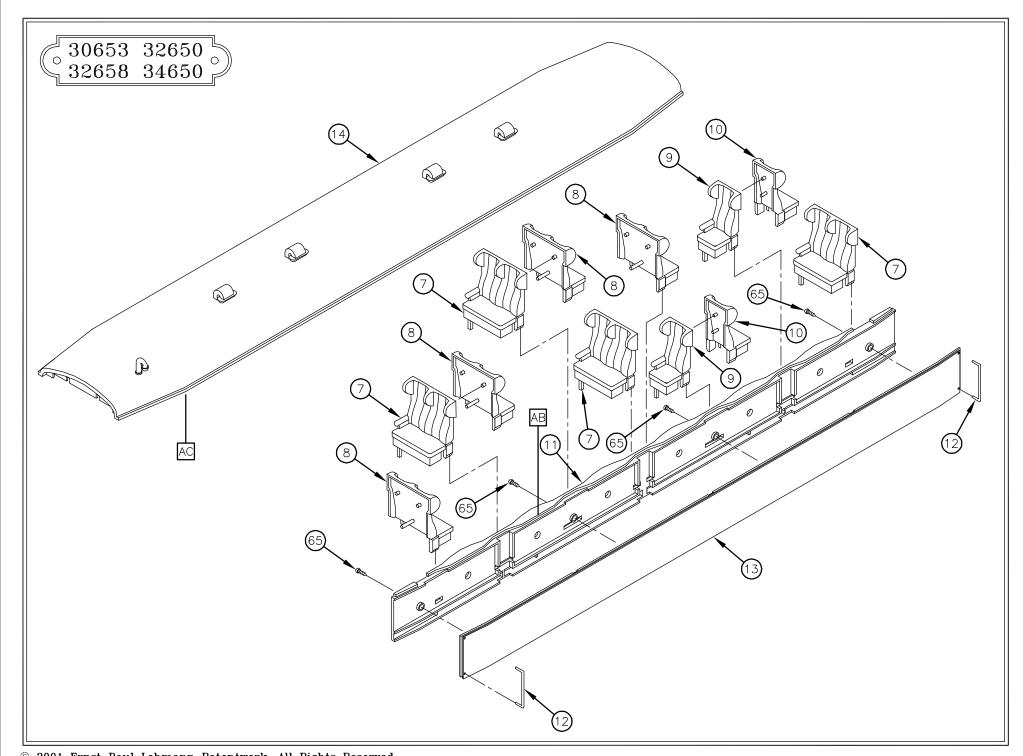

www.lgb.de

Achtung! Geben Sie bei der Bestellung eines Ersatzteils bitte die Nummer der Zeichnung oben auf dieser Seite (z. B. "2019S-1") und die Nummer des Teils auf der Zeichnung (z. B. "15") an.

Achtung! Produkte und technische Daten können sich ohne Vorankündigung ändern.