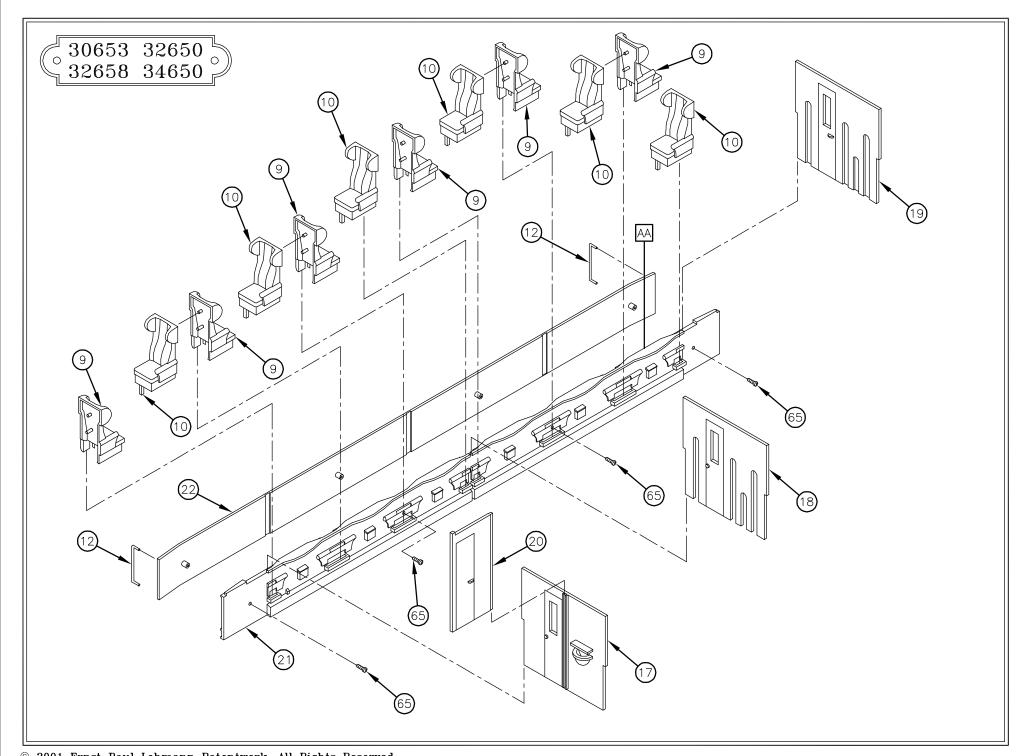

www.lgb.de

Achtung! Geben Sie bei der Bestellung eines Ersatzteils bitte die Nummer der Zeichnung oben auf dieser Seite (z. B. "2019S-1") und die Nummer des Teils auf der Zeichnung (z. B. "15") an.

Achtung! Produkte und technische Daten können sich ohne Vorankündigung ändern.