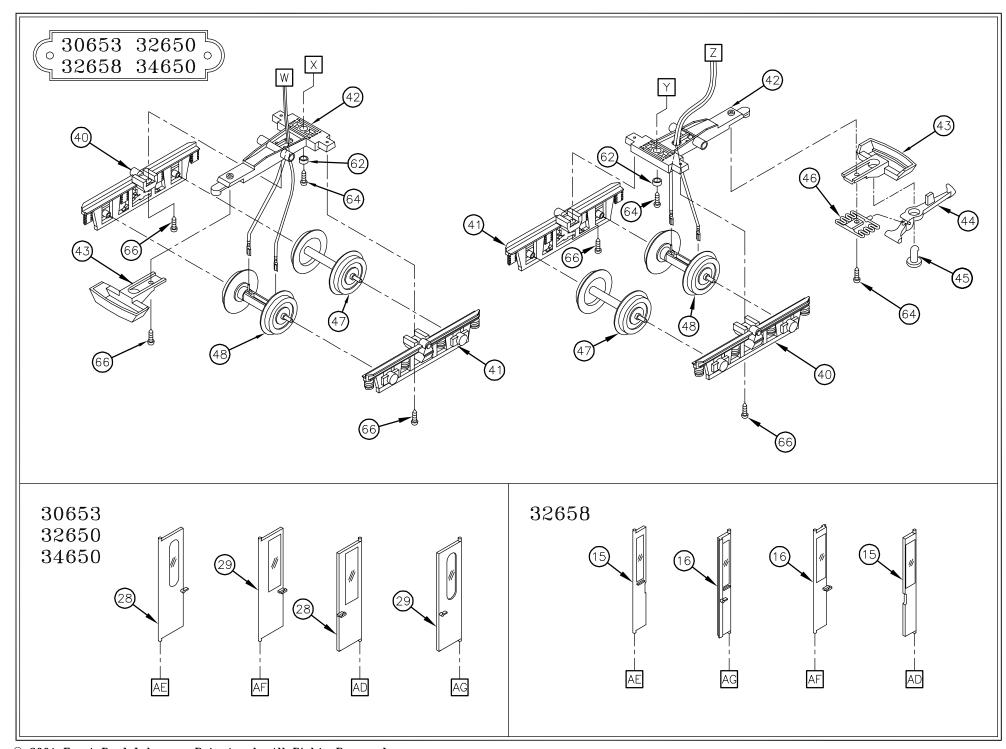

www.lgb.de

Achtung! Geben Sie bei der Bestellung eines Ersatzteils bitte die Nummer der Zeichnung oben auf dieser Seite (z. B. "2019S-1") und die Nummer des Teils auf der Zeichnung (z. B. "15") an.

Achtung! Produkte und technische Daten können sich ohne Vorankündigung ändern.

Fax: (858) 535-1091

USA www.lgb.com Sagamer Strasse 1-5 D-90475 Nürnberg

Ernst Paul Lehmann Patentwerk

Fax: (0911) 83707 70

**GERMANY** www.lab.de

Attention! When ordering a part, please include the drawing number at the top of this page (e.g., "2019S-1") and the number of the part in the drawing (e.g., "15").